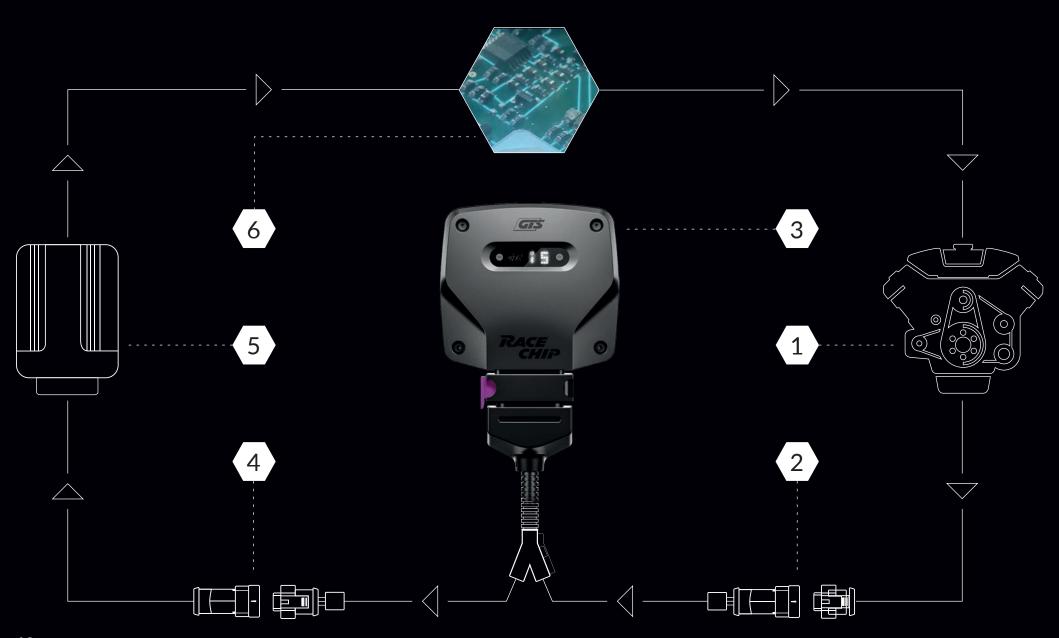

#### THE RACECHIP AND **HOW IT WORKS**

- 1 Engine and ancillaries
- 2 Original values from sensors
  The data collected from the
  engine by the sensors is sent to
  the RaceChip.
- RaceChip GTS
  The RaceChip optimizes the original values in real time and sends them to the ECU.
- 4 Optimized data

  The optimized data is sent to the ECU (e.g. injection pressure, amount of fuel injected, air flow, etc.)
- 5 Engine Control Unit (ECU)
  The car's stock ECU processes
  the optimized data and sends it to
  the relevant actuators.
- 6 Re-calculated, optimized values