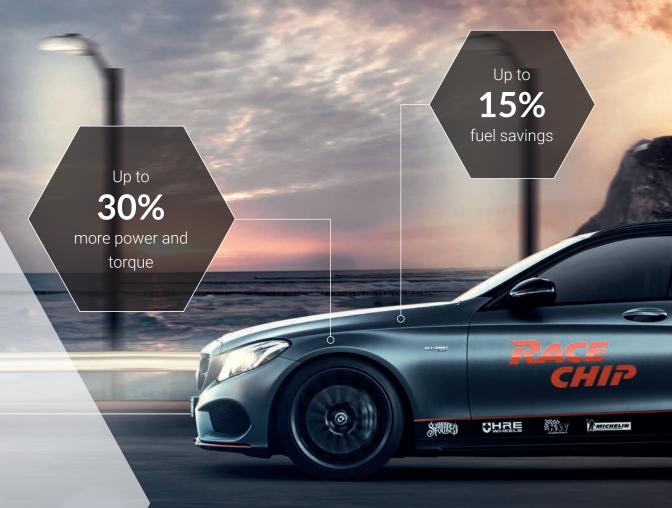

### PERFORMANCE UPGRADE IN ALL SITUATIONS

**Up to 30% more power and torque**, punchier midrange, stronger acceleration and sharpened responsiveness; you will love the new abilities RaceChip's chip tuning gives your car.