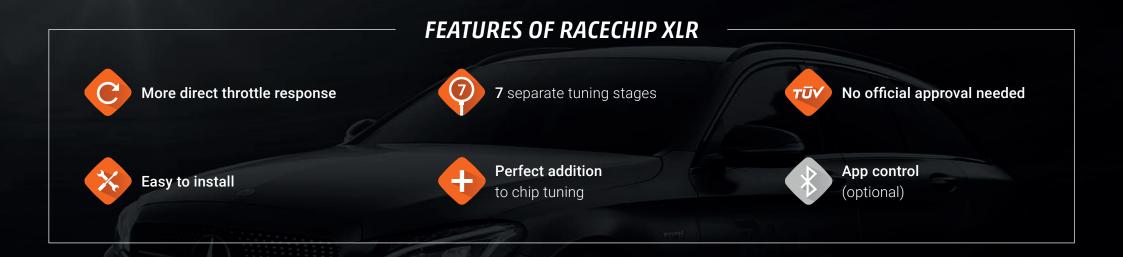

#### **THROTTLE TUNING** – MAXIMUM DRIVING PLEASURE

With the RaceChip XLR, you can easily tune your car's throttle response to your taste – from a comfortable sedan to a racy sports car.

#### **HOW RACECHIP XLR WORKS:**

XLR processes the values from the stock **throttle sensor** in real time.

The engine's responses are optimized to match the settings on the controller (or in the app).

**5X TOP RATING** "VERY GOOD" FROM **EUROPE'S TOUGHEST MOTORING JOURNALISTS** 

The optional app control allows you to choose between 7 separate settings right from your smartphone