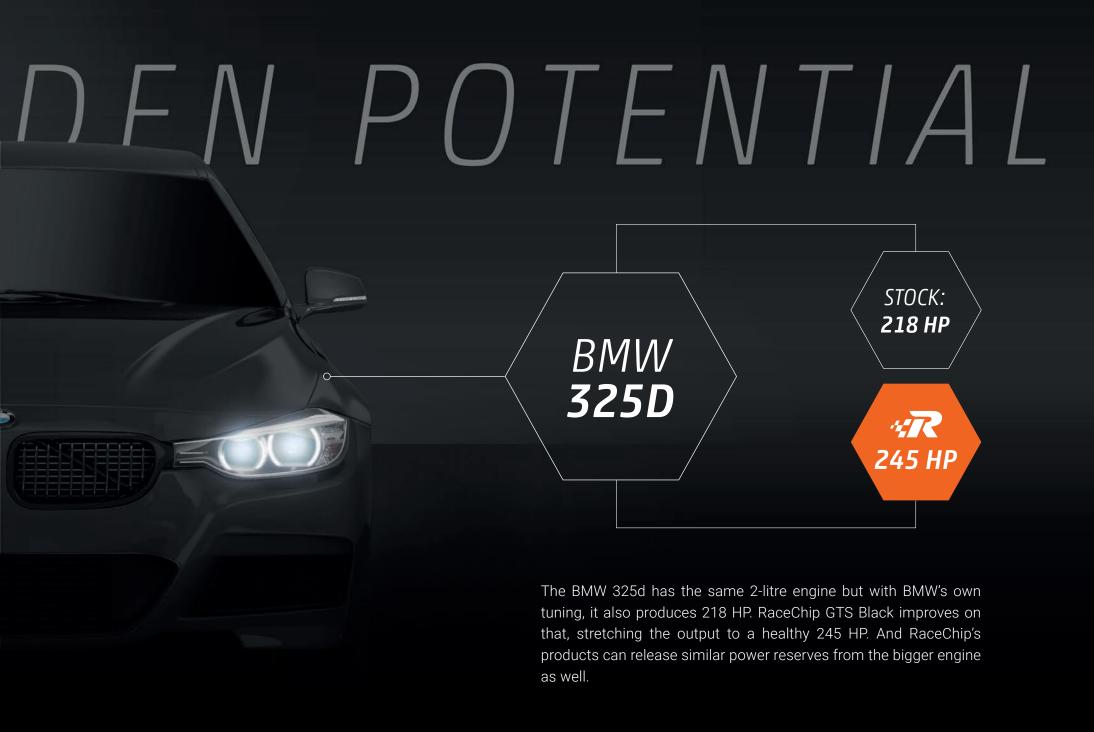

# ACTIVATE

STOCK: **184 HP** 

218 HP

BMW **320D** 

With today's turbocharged cars, manufacturers often use the same basic engine but offer it with several power outputs. For example, the BMW 320d has a 2-litre engine producing 184 HP in stock tune. The RaceChip GTS boosts that to 218 HP.

Same engine in both models