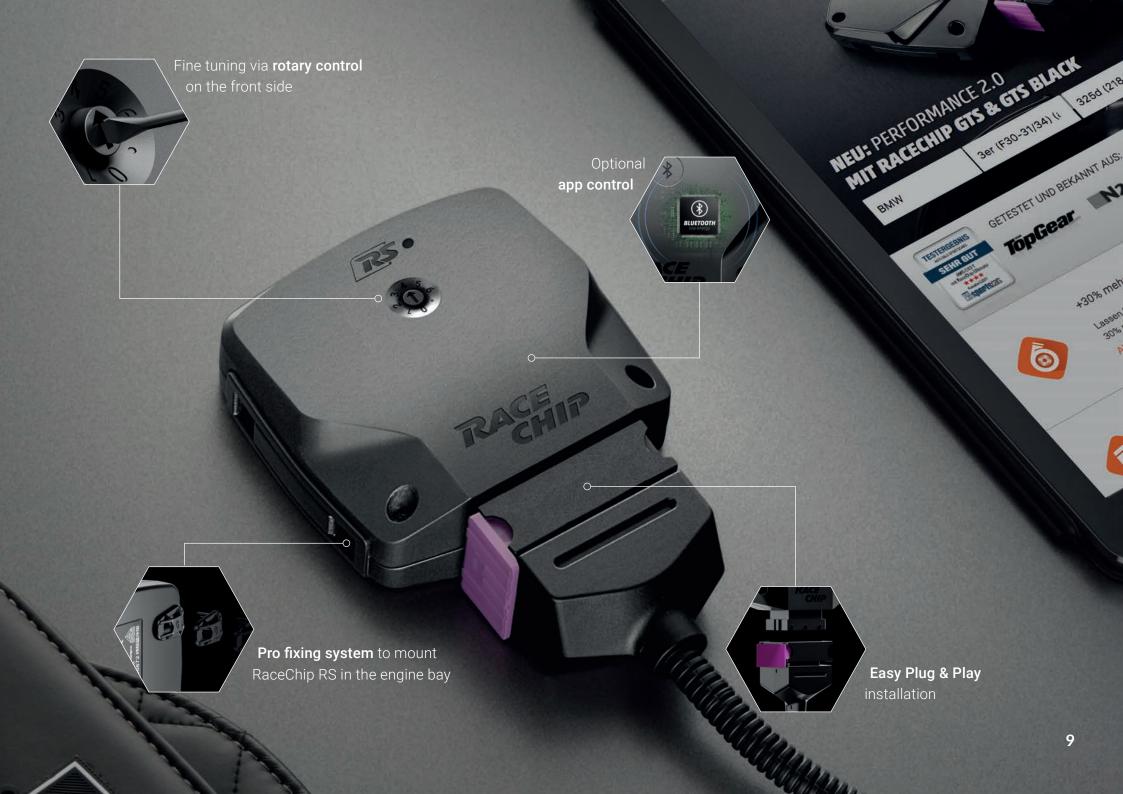

#### **FEATURES OF RACECHIP RS**

6 fine tuning mappings

Up to 15% fuel savings

**Re-programming** available if you change cars