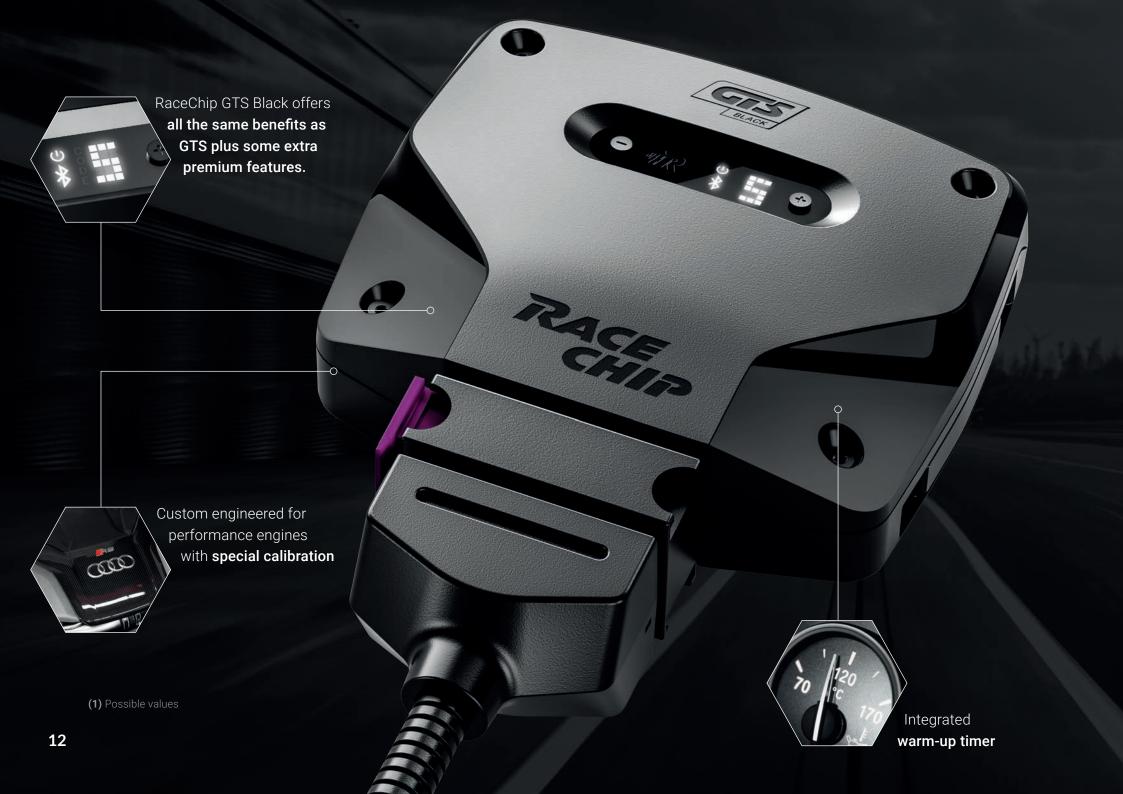

The premium chip. Phenomenal performance and quality.

7 fine tuning mappings

Up to 15% fuel savings

1x re-programming if you change your car

App control (optional)

Available for selected vehicles

+30% power & torque

The app control is available for RaceChip RS, GTS and GTS Black as well as for the throttle tuning RaceChip XLR.

**Three** distinct performance modes

Adjustable warm-up timer

**Individual** fine tuning mappings