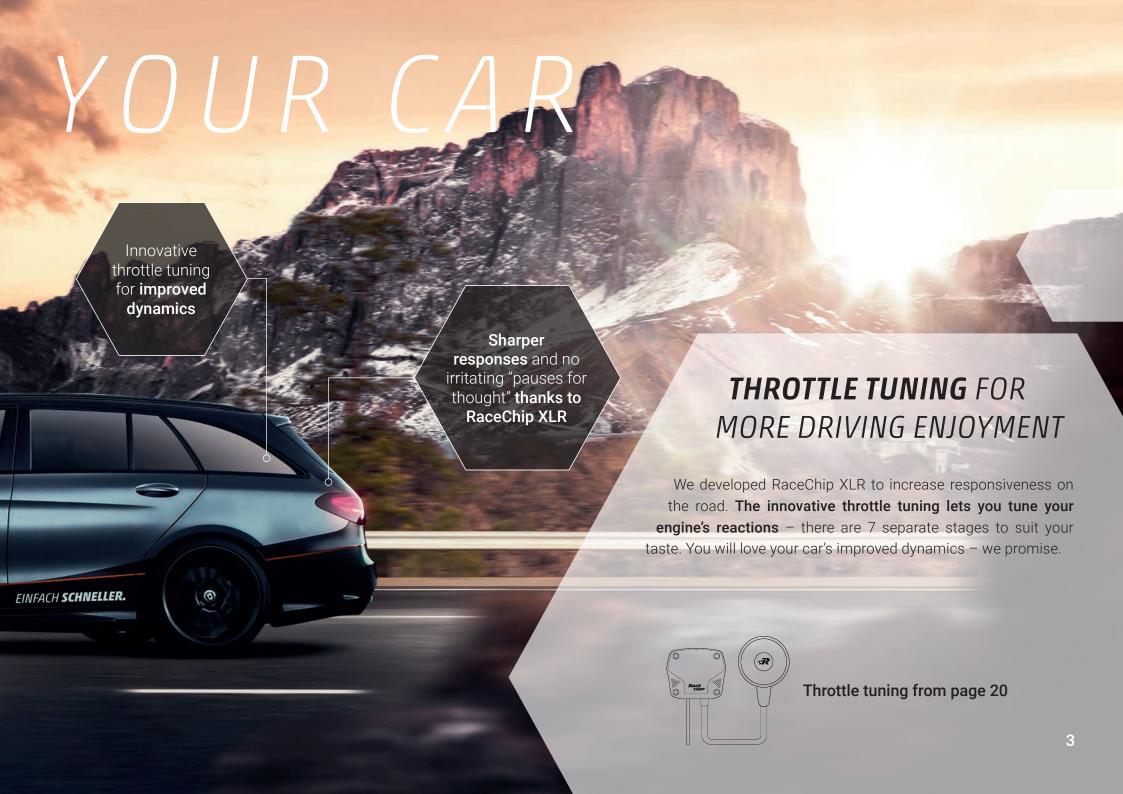

#### **THROTTLE TUNING** – MAXIMUM DRIVING PLEASURE

With the RaceChip XLR, you can easily tune your car's throttle response to your taste – from a comfortable sedan to a racy sports car.

#### **HOW RACECHIP XLR WORKS:**

XLR processes the values from the stock **throttle sensor** in real time.

The engine's responses are optimized to match the settings on the controller (or in the app).

**5X TOP RATING** "VERY GOOD" FROM **EUROPE'S TOUGHEST MOTORING JOURNALISTS** 