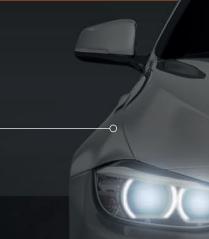

# ACTIVATE

STOCK: **184 HP** 

218 HP

BMW **320D** 

With today's turbocharged cars, manufacturers often use the same basic engine but offer it with several power outputs. For example, the BMW 320d has a 2-litre engine producing 184 HP in stock tune. The RaceChip GTS boosts that to 218 HP.

Same engine in both models