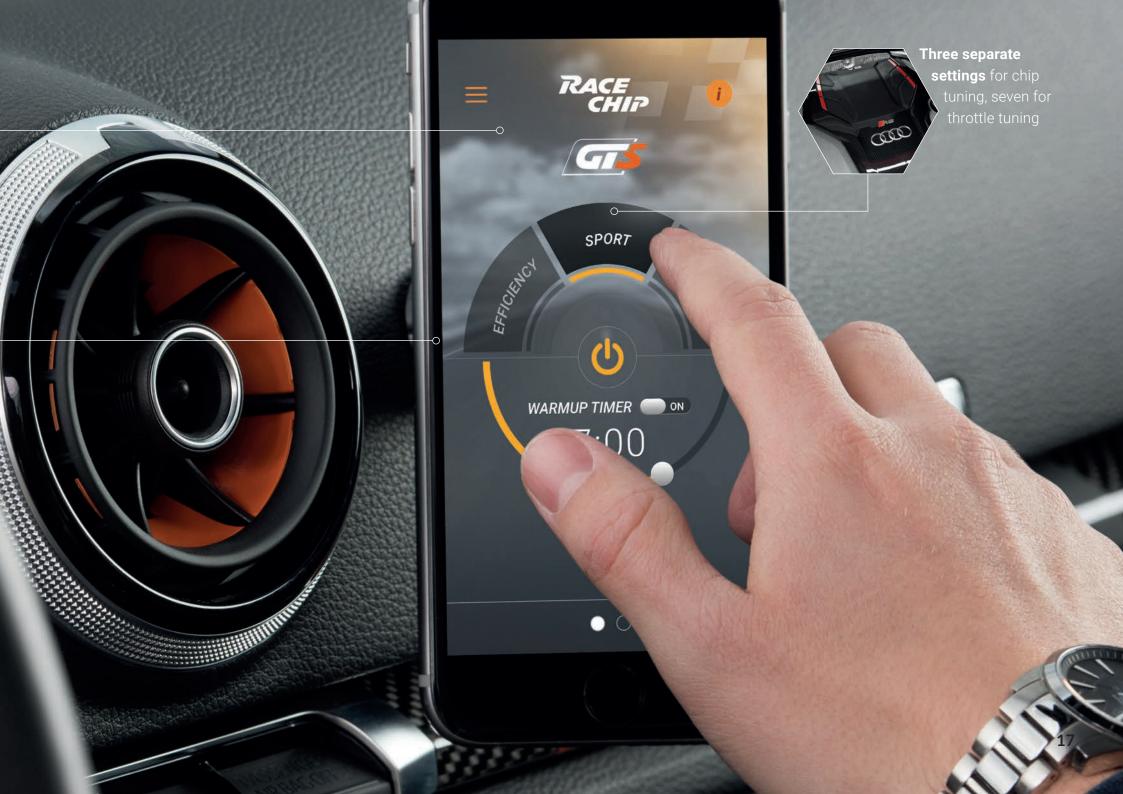

### MORE PERFORMANCE WITH THE RACECHIP APP

The RaceChip app allows you to setup your car exactly as you want it. **Choose from one of the three stages on your smartphone**, depending on whether you want to drive economically, energetically or with the responsiveness of a racing car.

The app control is available for RaceChip RS, GTS and GTS Black as well as for the throttle tuning RaceChip XLR.

**Three** distinct performance modes

Adjustable warm-up timer

**Individual** fine tuning mappings

The optional app control allows you to choose between 7 separate settings right from your smartphone