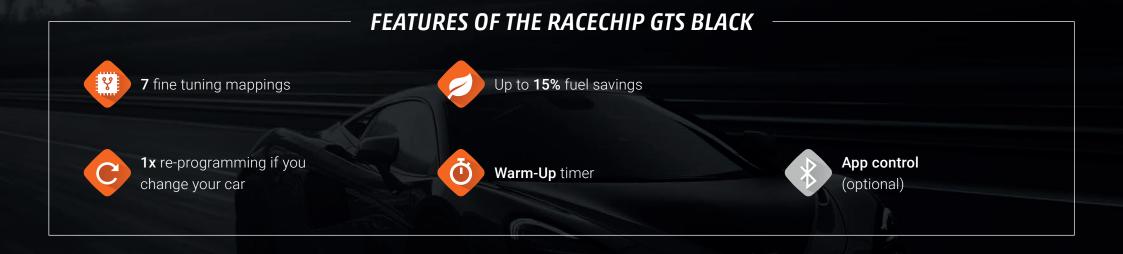

#### FEATURES OF RACECHIP GTS

7 fine tuning mappings

Up to 15% fuel savings

1x re-programming if you change your car

The premium chip. Phenomenal performance and quality.

7 fine tuning mappings

Up to 15% fuel savings

1x re-programming if you change your car

App control (optional)

Available for selected vehicles

+30% power & torque