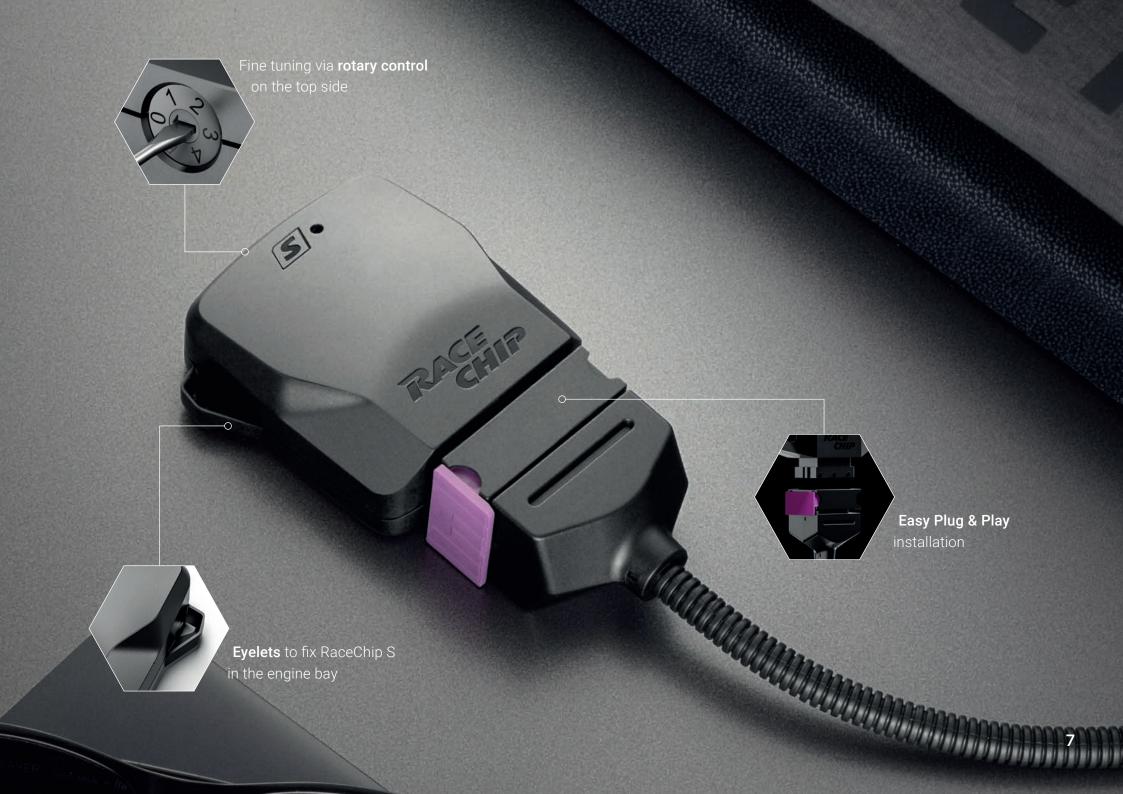

ll love the new abilities RaceChip's chip tuning gives your car.



Chip tuning from page 4





# ACTIVATE

STOCK: **184 HP** 

218 HP

BMW **320D** 

With today's turbocharged cars, manufacturers often use the same basic engine but offer it with several power outputs. For example, the BMW 320d has a 2-litre engine producing 184 HP in stock tune. The RaceChip GTS boosts that to 218 HP.



Same engine in both models





#### THE BASE CHIP - SOLID PERFORMANCE AND HIGH QUALITY

The base chip. Latest hardware coming from the automotive industry, engine-specific adjustments, and comprehensive services offer the perfect package to chip tuning first-timers.

**+20%** power<sup>1</sup>

**+20%** torque<sup>1</sup>

#### FEATURES OF RACECHIP S



5 fine tuning mappings



Up to 10% fuel savings





#### **THE BESTSELLER** – HIGH PERFORMANCE AND SAFETY

The bestseller. A completely new optimization software with enhanced engine-specific adjustments, high-quality hardware will make every driver's heart beat faster.

**+25%** power<sup>1</sup>

**+25%** torque<sup>1</sup>

#### **FEATURES OF RACECHIP RS**



6 fine tuning mappings



Up to 15% fuel savings



**Re-programming** available if you change cars







#### **THE PREMIUM CHIP** – TOP PERFORMANCE AND QUALITY

The premium chip for your car. State-of-the-art industry-grade hardware, engine-specific mappings come together to bring you a driving experience you will love.

**+30%** power<sup>1</sup>

**+30%** torque<sup>1</sup>

#### FEATURES OF RACECHIP GTS



7 fine tuning mappings



Up to 15% fuel savings



1x re-programmi